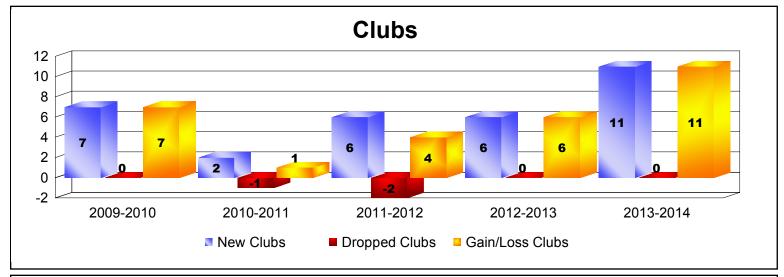

District 404 B2

As of June 2014 Cumulative

| Year      | New<br>Clubs | Dropped<br>Clubs | Gain/<br>Loss<br>Clubs | New<br>Members | Charter<br>Members | Reinstate<br>Members | Transfer<br>Members | Total<br>Member<br>Added | Total<br>Members<br>Dropped | Gain/<br>Loss<br>Members |
|-----------|--------------|------------------|------------------------|----------------|--------------------|----------------------|---------------------|--------------------------|-----------------------------|--------------------------|
| 2009-2010 | 7            | 0                | 7                      | 104            | 151                | 19                   | 0                   | 274                      | -129                        | 145                      |
| 2010-2011 | 2            | -1               | 1                      | 125            | 44                 | 96                   | 1                   | 266                      | -242                        | 24                       |
| 2011-2012 | 6            | -2               | 4                      | 106            | 125                | 35                   | 0                   | 266                      | -179                        | 87                       |
| 2012-2013 | 6            | 0                | 6                      | 152            | 134                | 70                   | 3                   | 359                      | -181                        | 178                      |
| 2013-2014 | 11           | 0                | 11                     | 370            | 297                | 30                   | 2                   | 699                      | -298                        | 401                      |
| Average   | 6            | -1               | 6                      | 171            | 150                | 50                   | 1                   | 373                      | -206                        | 167                      |