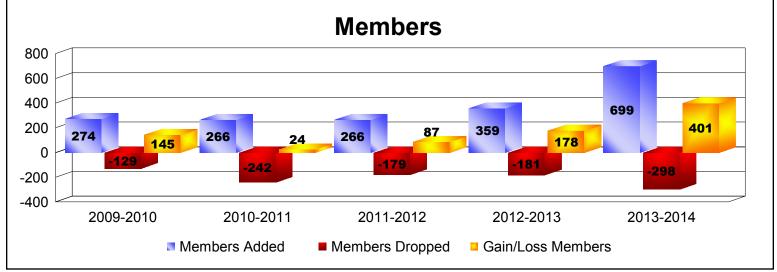

District 404 B2

As of June 2014 Cumulative

| Year      | New<br>Clubs | Dropped<br>Clubs | Gain/<br>Loss<br>Clubs | New<br>Members | Charter<br>Members | Reinstate<br>Members | Transfer<br>Members | Total<br>Member<br>Added | Total<br>Members<br>Dropped | Gain/<br>Loss<br>Members |
|-----------|--------------|------------------|------------------------|----------------|--------------------|----------------------|---------------------|--------------------------|-----------------------------|--------------------------|
| 2009-2010 | 7            | 0                | 7                      | 104            | 151                | 19                   | 0                   | 274                      | -129                        | 145                      |
| 2010-2011 | 2            | -1               | 1                      | 125            | 44                 | 96                   | 1                   | 266                      | -242                        | 24                       |
| 2011-2012 | 6            | -2               | 4                      | 106            | 125                | 35                   | 0                   | 266                      | -179                        | 87                       |
| 2012-2013 | 6            | 0                | 6                      | 152            | 134                | 70                   | 3                   | 359                      | -181                        | 178                      |
| 2013-2014 | 11           | 0                | 11                     | 370            | 297                | 30                   | 2                   | 699                      | -298                        | 401                      |
| Average   | 6            | -1               | 6                      | 171            | 150                | 50                   | 1                   | 373                      | -206                        | 167                      |